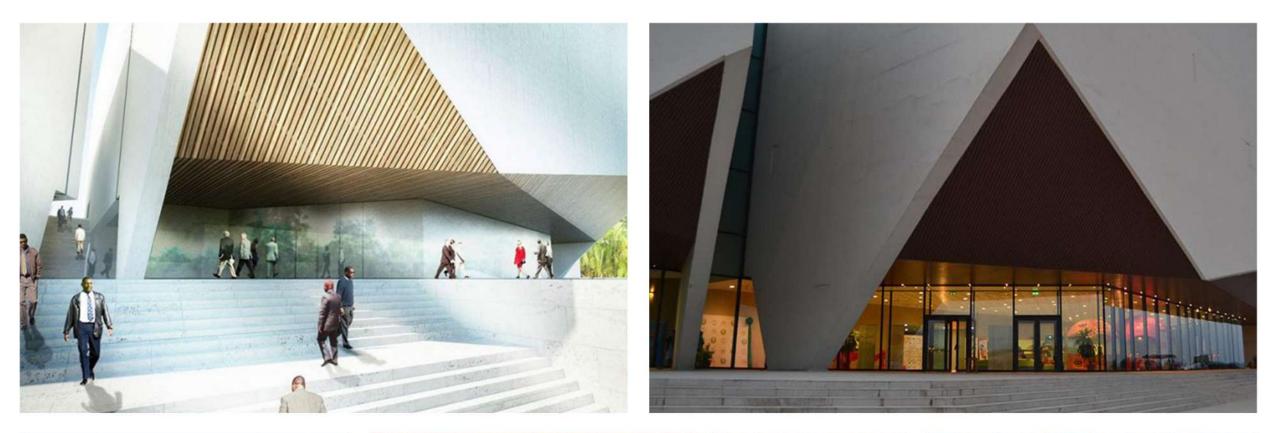

### Calabar International Convention Center

The Calabar International Conference Center in the southeastern part of Nigeria is located in the scenic river delta of the Cross River State bordering Cameroun. Calabar is already hosting numerous conferences and, with the completion of the new Conference Center, the city hopes to attract even more international meetings and tourists.

| LOCATION          | Calabar, Cross River State,<br>Nigeria |
|-------------------|----------------------------------------|
| CLIENT            | Cross River State Government           |
| PROJECT<br>STATUS | Completed                              |
| DATA              | 16,000sqm                              |

| DAA ROLE        | Architects of Record<br>Collaborators: Henning Larsen<br>Architects |
|-----------------|---------------------------------------------------------------------|
| PROJECT<br>COST | \$120 million                                                       |