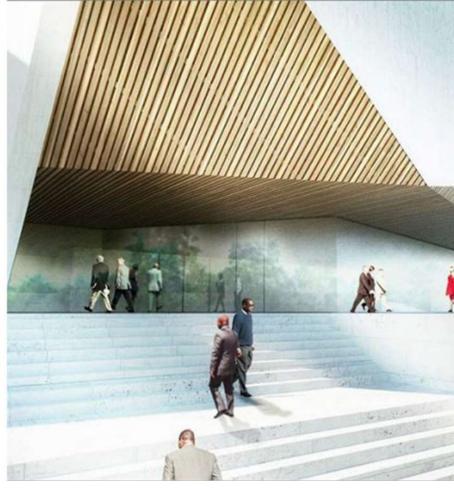

### Calabar International Convention Center

The Calabar International Conference Center in the southeastern part of Nigeria is located in the scenic river delta of the Cross River State bordering Cameroun. Calabar is already hosting numerous conferences and, with the completion of the new Conference Center, the city hopes to attract even more international meetings and tourists.

| LOCATION          | Calabar, Cross River State,<br>Nigeria |
|-------------------|----------------------------------------|
| CLIENT            | Cross River State Government           |
| PROJECT<br>STATUS | Completed                              |
| DATA              | 16,000sqm                              |

| DAA ROLE        | Architects of Record<br>Collaborators: Henning Larsen<br>Architects |
|-----------------|---------------------------------------------------------------------|
| PROJECT<br>COST | \$120 million                                                       |