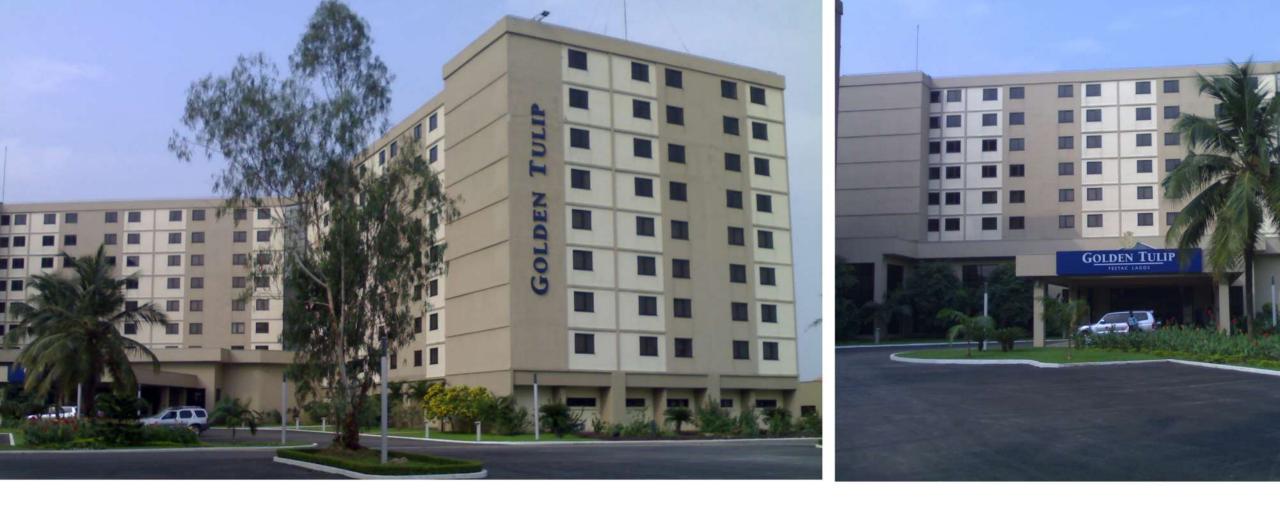

### Golden Tulıp Festac, Lagos

Golden Tulip is located in the historical town of FESTAC – Lagos, Nigeria's center of entertainment & arts. Within 15km away from the International Airport, situated along the express road, and 45min from the Island, making it an ideal destination for both business and pleasure.

| LOCATION          | Festival Town, Lagos State,<br>Nigeria |
|-------------------|----------------------------------------|
| CLIENT            | UPDC Hotels Limited                    |
| PROJECT<br>STATUS | Completed                              |
| DATA              | 471 bed/4 Star/30,315sqm               |

| DAA ROLE        | Atelier Role: Joint Interior Designer<br>Collaborators: AMA Interiors Paris<br>Hotel Managers: Golden Tulip |
|-----------------|-------------------------------------------------------------------------------------------------------------|
| PROJECT<br>COST | \$43.75 million                                                                                             |