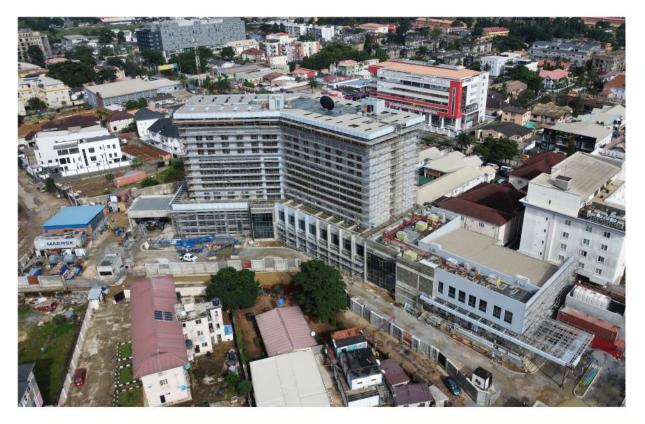

### Hyatt Regency Ikeja Hotel, GRA Ikeja

Hyatt Regency, Ikeja is a hotel under construction that is located on Ladoke Akintola Road, Ikeja GRA. Development commenced in the first quarter of 2021 is estimated to be completed in the second quarter of 2024 and will offer up to 142 rooms.

| LOCATION          | Ikeja, Lagos State,<br>Nigeria |
|-------------------|--------------------------------|
| CLIENT            | Private                        |
| PROJECT<br>STATUS | On- going construction         |
| DATA              | 142 bed/5 Star                 |

| DAA ROLE        | Design Architects/Project<br>Managers |
|-----------------|---------------------------------------|
| PROJECT<br>COST | -                                     |