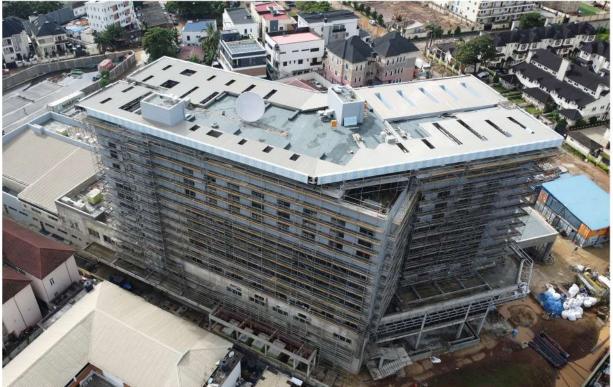

### Hyatt Regency Ikeja Hotel, GRA Ikeja

Hyatt Regency, Ikeja is a hotel under construction that is located on Ladoke Akintola Road, Ikeja GRA. Development commenced in the first quarter of 2021 is estimated to be completed in the second quarter of 2024 and will offer up to 142 rooms.

| LOCATION          | Ikeja, Lagos State,<br>Nigeria |
|-------------------|--------------------------------|
| CLIENT            | Private                        |
| PROJECT<br>STATUS | On- going construction         |
| DATA              | 142 bed/5 Star                 |

| DAA ROLE        | Design Architects/Project<br>Managers |
|-----------------|---------------------------------------|
| PROJECT<br>COST | -                                     |