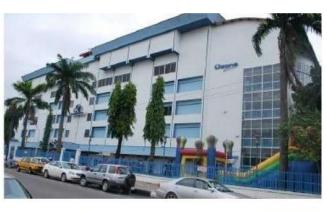

### Calabar International Convention Center

The Calabar International Conference Center in the southeastern part of Nigeria is located in the scenic river delta of the Cross River State bordering Cameroun. Calabar is already hosting numerous conferences and, with the completion of the new Conference Center, the city hopes to attract even more international meetings and tourists.

| LOCATION          | Calabar, Cross River State,<br>Nigeria |
|-------------------|----------------------------------------|
| CLIENT            | Cross River State Government           |
| PROJECT<br>STATUS | Completed                              |
| DATA              | 16,000sqm                              |

| DAA ROLE        | Architects of Record<br>Collaborators: Henning Larsen<br>Architects |
|-----------------|---------------------------------------------------------------------|
| PROJECT<br>COST | \$120 million                                                       |