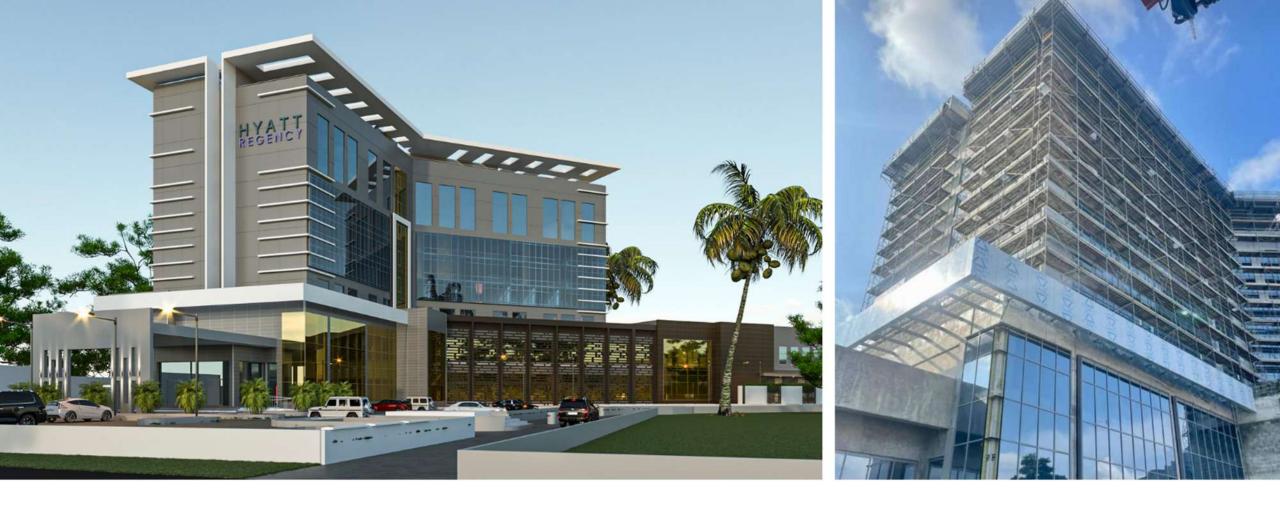

### Hyatt Regency Ikeja Hotel, GRA Ikeja

Hyatt Regency, Ikeja is a hotel under construction that is located on Ladoke Akintola Road, Ikeja GRA. Development commenced in the first quarter of 2021 is estimated to be completed in the second quarter of 2024 and will offer up to 142 rooms.

| LOCATION          | Ikeja, Lagos State,<br>Nigeria |
|-------------------|--------------------------------|
| CLIENT            | Private                        |
| PROJECT<br>STATUS | On- going construction         |
| DATA              | 142 bed/5 Star                 |

| DAA ROLE        | Design Architects/Project<br>Managers |
|-----------------|---------------------------------------|
| PROJECT<br>COST | -                                     |