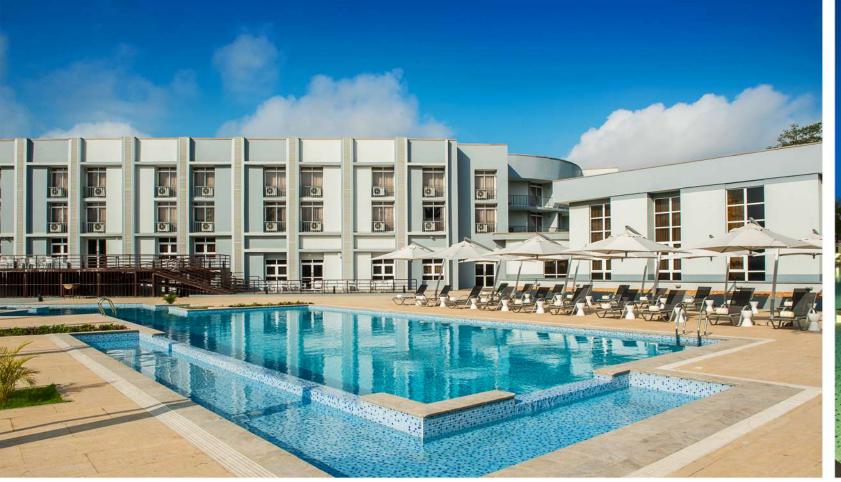

### Park Inn by Radisson Abeokuta Hotel

Explore the flourishing town of Abeokuta, Nigeria from the Park Inn by Radisson Abeokuta. The convenient city center hotel is located in the Kuto area, near several government offices and a number of transport options, including taxi and bus services. Murtala Muhammed International Airport (LOS) is 92 kilometers from the hotel.

| LOCATION          | Abeokuta, Ogun State,<br>Nigeria      |
|-------------------|---------------------------------------|
| CLIENT            | AA Entertainment & Tourism<br>Limited |
| PROJECT<br>STATUS | Completed                             |
| DATA              | 173 bed/3 Star/12,000sqm              |

| DAA ROLE        | Project Architects/Project<br>Managers<br>Hotel Managers: Radisson |
|-----------------|--------------------------------------------------------------------|
| PROJECT<br>COST | \$20 million                                                       |