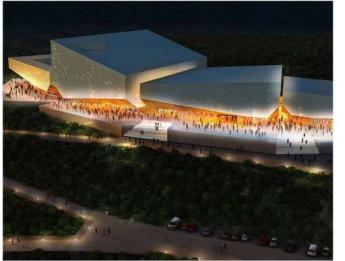

### Calabar International Convention Center

The Calabar International Conference Center in the southeastern part of Nigeria is located in the scenic river delta of the Cross River State bordering Cameroun. Calabar is already hosting numerous conferences and, with the completion of the new Conference Center, the city hopes to attract even more international meetings and tourists.

| LOCATION          | Calabar, Cross River State,<br>Nigeria |
|-------------------|----------------------------------------|
| CLIENT            | Cross River State Government           |
| PROJECT<br>STATUS | Completed                              |
| DATA              | 16,000sqm                              |

| DAA ROLE        | Architects of Record<br>Collaborators: Henning Larsen<br>Architects |
|-----------------|---------------------------------------------------------------------|
| PROJECT<br>COST | \$120 million                                                       |