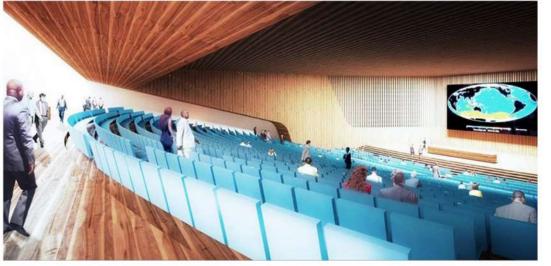

### Calabar International Convention Center

The Calabar International Conference Center in the southeastern part of Nigeria is located in the scenic river delta of the Cross River State bordering Cameroun. Calabar is already hosting numerous conferences and, with the completion of the new Conference Center, the city hopes to attract even more international meetings and tourists.

| LOCATION          | Calabar, Cross River State,<br>Nigeria |
|-------------------|----------------------------------------|
| CLIENT            | Cross River State Government           |
| PROJECT<br>STATUS | Completed                              |
| DATA              | 16,000sqm                              |

| DAA ROLE        | Architects of Record<br>Collaborators: Henning Larsen<br>Architects |
|-----------------|---------------------------------------------------------------------|
| PROJECT<br>COST | \$120 million                                                       |