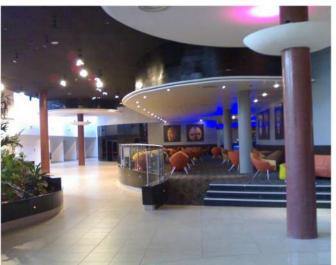

### Calabar International Convention Center

The Calabar International Conference Center in the southeastern part of Nigeria is located in the scenic river delta of the Cross River State bordering Cameroun. Calabar is already hosting numerous conferences and, with the completion of the new Conference Center, the city hopes to attract even more international meetings and tourists.

| LOCATION          | Calabar, Cross River State,<br>Nigeria |
|-------------------|----------------------------------------|
| CLIENT            | Cross River State Government           |
| PROJECT<br>STATUS | Completed                              |
| DATA              | 16,000sqm                              |

| DAA ROLE        | Architects of Record<br>Collaborators: Henning Larsen<br>Architects |
|-----------------|---------------------------------------------------------------------|
| PROJECT<br>COST | \$120 million                                                       |