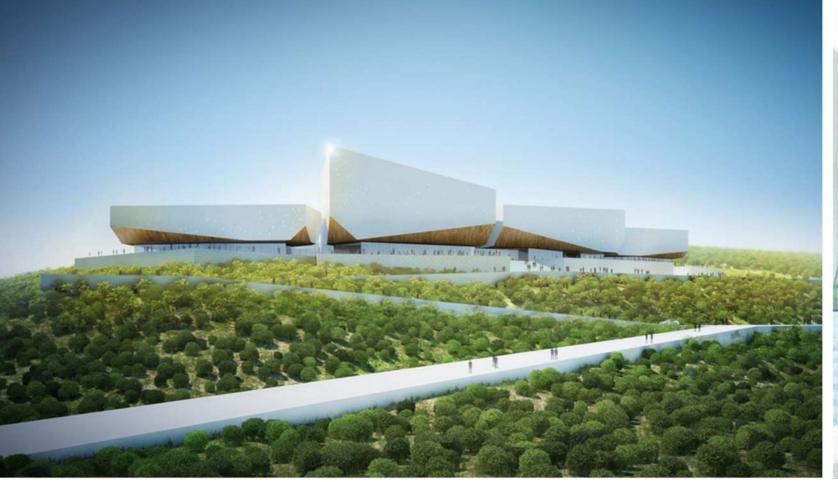

### Calabar International Convention Center

The Calabar International Conference Center in the southeastern part of Nigeria is located in the scenic river delta of the Cross River State bordering Cameroun. Calabar is already hosting numerous conferences and, with the completion of the new Conference Center, the city hopes to attract even more international meetings and tourists.

| LOCATION          | Calabar, Cross River State,<br>Nigeria |
|-------------------|----------------------------------------|
| CLIENT            | Cross River State Government           |
| PROJECT<br>STATUS | Completed                              |
| DATA              | 16,000sqm                              |

| DAA ROLE        | Architects of Record<br>Collaborators: Henning Larsen<br>Architects |
|-----------------|---------------------------------------------------------------------|
| PROJECT<br>COST | \$120 million                                                       |